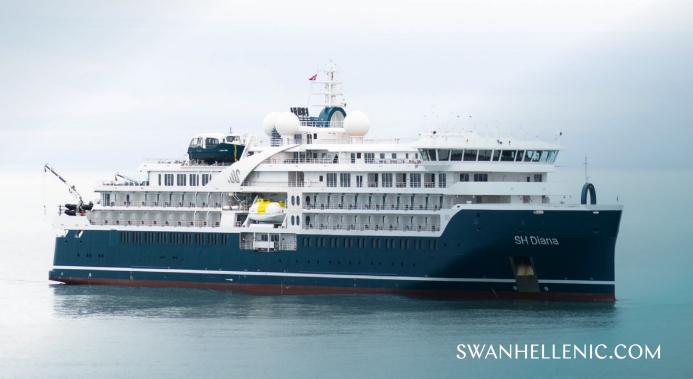

The largest 5 star ship in our fleet, SH Diana (named after the Roman goddess of light, the moon, hunting and the wilderness) is elegant and spacious, built to explore the Mediterranean's famous sites of antiquity and beyond.