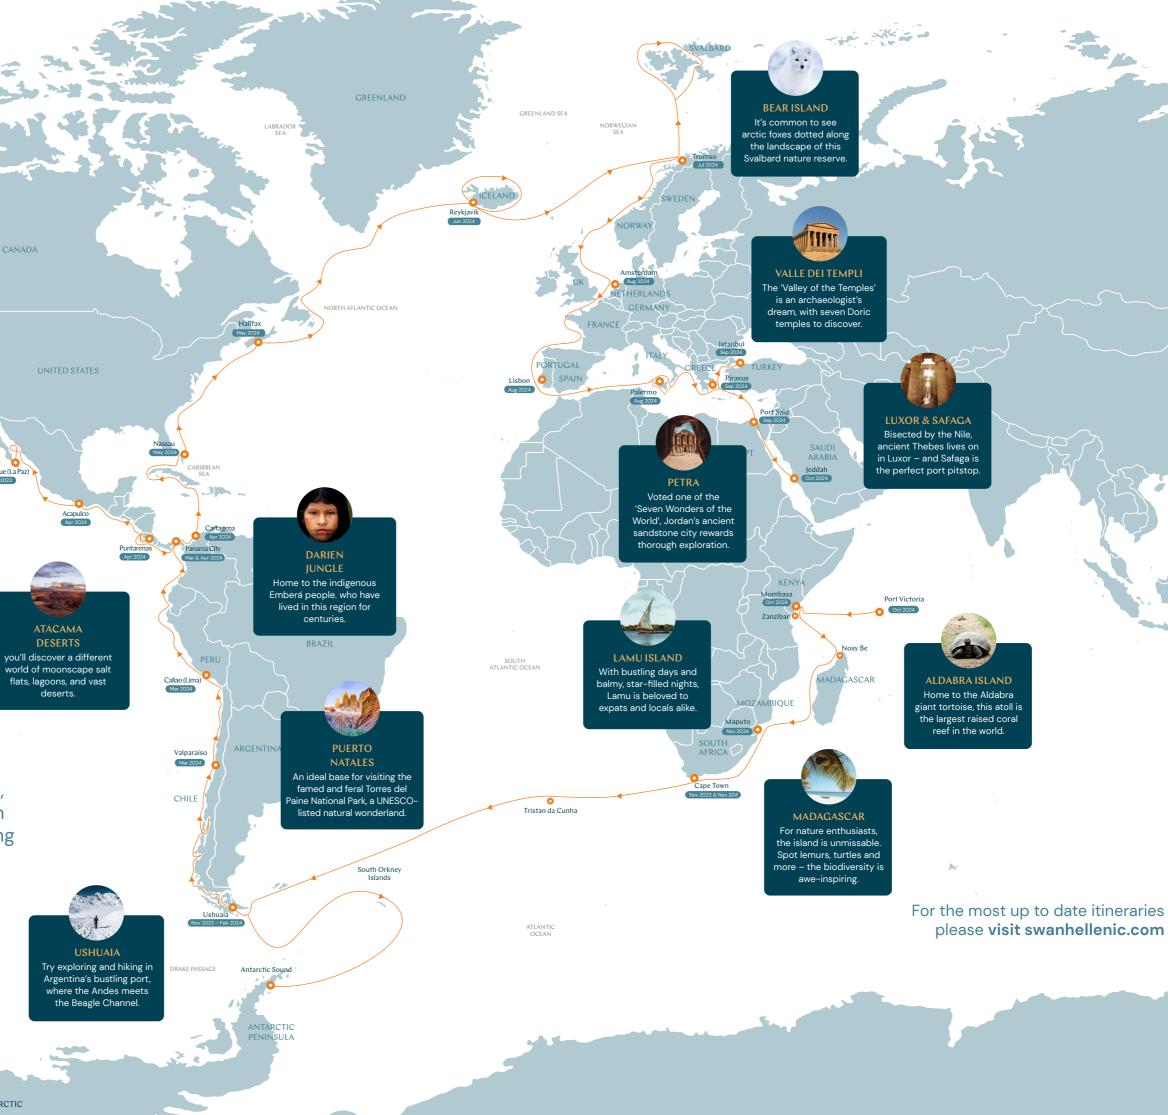

#### SVALBARD GREENLAND Get up-close-andpersonal with one of the Arctic's most varied polar landscapes - home to 3,000 polar bears. **DISKO BAY GRIMSEY ISLAND** Various whales roam the waters of the bay With a human-to-bird in springtime, including ratio of 1:10,000, Grimsey bowheads, humpbacks is perfect for puffinspotting in summer. UNITED STATES **BIJAGOS ARCHIPELAGO** A tropical paradise off Guinea-Bissau's coast with pristine beaches, lush ÎLES DU SALUT mangroves and vibrant marine life. Of volcanic origin, the 'Islands of Salvation' boast a distinctive blend of mixed-Creole and indigenous culture. **SOUTH LOANGO** NATIONAL PARK This coastal national park protects the jewel-like Iguéla Lagoon as well as countless species of native wildlife. **CONKOUATI RESERVE** Of the three national NAMIBIA parks in Congo, beautiful Walvis Bay SH Vega Conkouati is the newest ABROLHOS ARCHIPELAGO and most biodiverse. Charles Darwin explored these diversely 0 **WALVIS BAY** populated islands, and Named after the first ship to cross their extensive reefs have Watch flocks of flamingos Tristan da Cunha ruffle their feathers from caused many shipwrecks. the Arctic Northeast Passage, relaxed waterside bars and restaurants. this 5 star elegant 'Scandi-design' boutique ship leaves nothing to be South Orkney Islands desired. The perfect way to explore the world, from the Arctic and ATLANTIC OCEAN

Iceland to Africa and South America.

For the most up to date itineraries please visit swanhellenic.com

SOUTH SHETLAND

Slightly warmer than

Antarctica, these islands showcase unique flora and fauna when explored ANTARCTIC PENINSULA